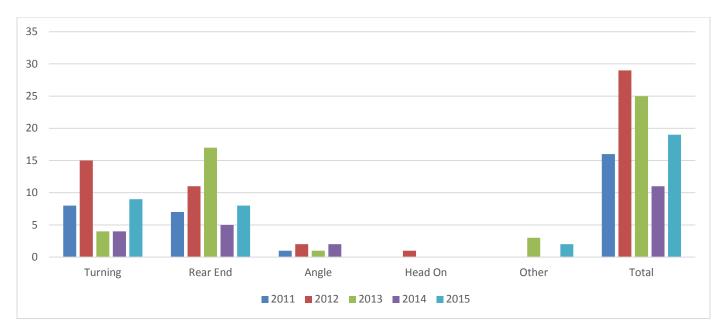

# 87<sup>th</sup> St and Cicero Ave

<Northbound>

RLR Crash Data and Analysis The table and chart below show a summary of motor vehicle crashes at the intersection of 87<sup>th</sup> St and Cicero Ave over a span of 5 years. The data from 2011 to 2013 show the period prior to the installation of RLR cameras. The data from 2014 show the year in which the cameras were installed. The data from 2015 show the year following the installation.

|      | Turning | Rear End | Angle | Head On | Other | Total |
|------|---------|----------|-------|---------|-------|-------|
| 2011 | 8       | 7        | 1     | 0       | 0     | 16    |
| 2012 | 15      | 11       | 2     | 1       | 0     | 29    |
| 2013 | 4       | 17       | 1     | 0       | 3     | 25    |
| 2014 | 4       | 5        | 2     | 0       | 0     | 11    |
| 2015 | 9       | 8        | 0     | 0       | 2     | 19    |

At the intersection of 87th St and Cicero Ave there were 16 accidents in 2011, 29 in 2012, 25 in 2013, 11 in 2014 and 19 in 2015.

By: CENTRAL\SPERRYSJ

Page : 1 of 7