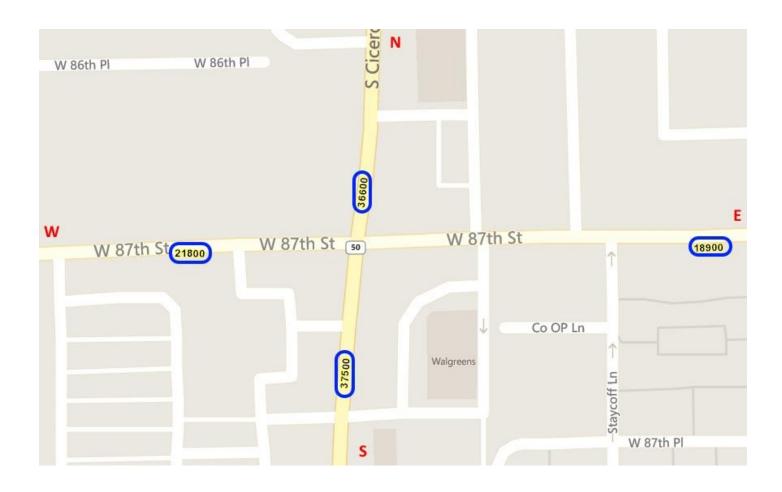

In 2012 the Average Daily Traffic (ADT) along 87th St reached 20,000 to 26,500 cars at the intersection of 87th St and Cicero Ave. During the same year the ADT along Cicero Ave reached 42,900 to 43,500 cars, according to IDOT.

In 2015 ADT had decreased in all directions at the intersection of 87<sup>th</sup> St and Cicero Ave. 87th St decreased to between 18,900 and 21,900 cars while Cicero Ave decreased more steeply to between 36,600 and 37,500 cars.