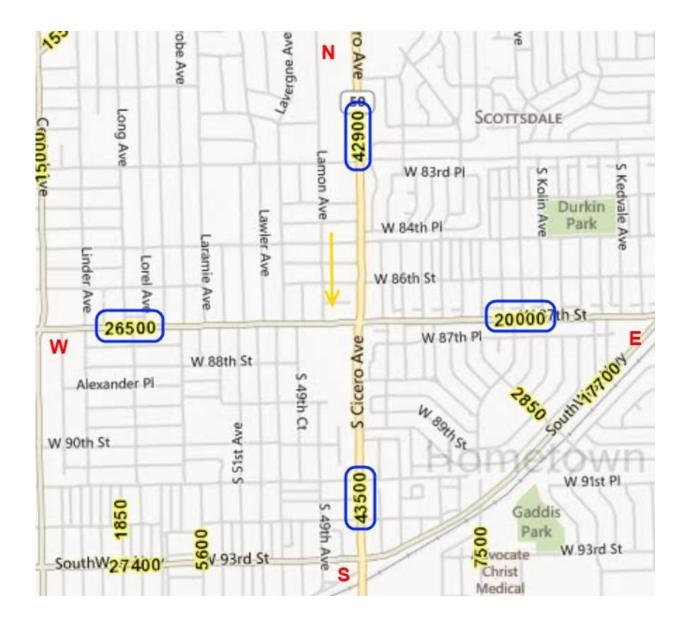

In 2012 the Average Daily Traffic (ADT) along 87th St reached 20,000 to 26,500 cars at the intersection of 87th St and Cicero Ave. During the same year the ADT along Cicero Ave reached 42,900 to 43,500 cars, according to IDOT.

In 2015 ADT had decreased in all directions at the intersection of 87<sup>th</sup> St and Cicero Ave. 87th St decreased to between 18,900 and 21,900 cars while Cicero Ave decreased more steeply to between 36,600 and 37,500 cars.